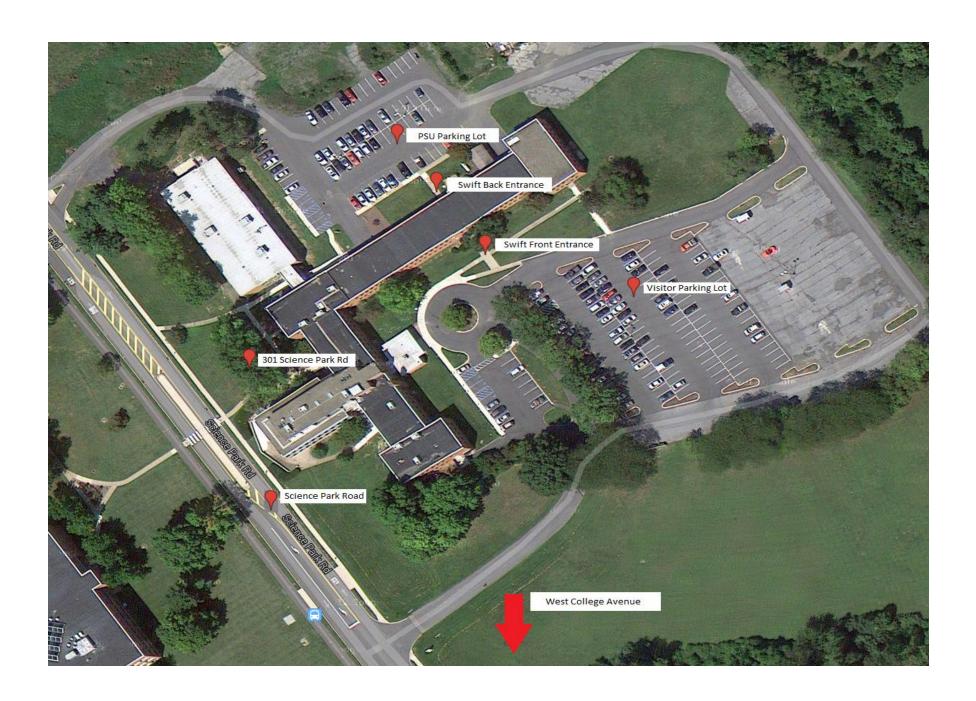

#### **Parking**

Visitors can park in the lot in front of Building 2. Vehicles with a Penn State parking permit can park behind the building (see map on the next page).

#### **Handicap Access**

A handicap access ramp is available at the Swift Back Entrance (see map on the next page).