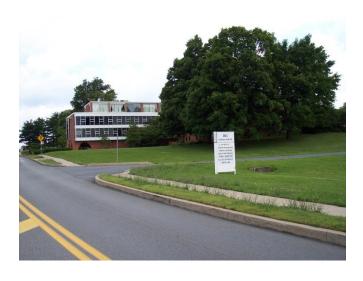

## From the University Park Airport (16 minutes)

Left exiting airport onto Airport Road Airport Road becomes Fox Hill Road Right onto E. Park Avenue Left onto N. Atherton Street/US 322 Right onto W. College Avenue/Rt. 26 Right onto Science Park Road Right at the sign labeled "301 Science Park Road" Follow the signs to Building 2 Building will be in front of you

## From State College

Take W. College Avenue/Rt. 26 South Right onto Science Park Road Right at the sign labeled "301 Science Park Road" Follow the signs to Building 2 Building will be in front of you